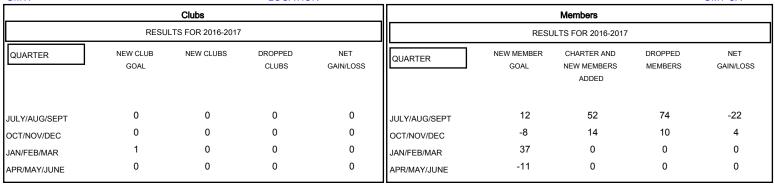

| DROPPED CLUBS: 0  DROPPED MEMBERS |         | 28 CLUBS OF 72 ADDED 1 OR MORE<br>NEW MEMBERS | GENDER DISTRIBUTION           MALE         1,008 (72.57%)           FEMALE         381 (27.43%) |   |     |
|-----------------------------------|---------|-----------------------------------------------|-------------------------------------------------------------------------------------------------|---|-----|
| DECEASED                          | 10      | CLICK HERE FOR HEALTH                         | FAMILY UNIT MEMBERS                                                                             |   | 163 |
| CLUB CANCELLED                    | 0<br>74 | ASSESSMENT DATA                               | HEAD OF HOUSEHOLD                                                                               |   | 80  |
| OTHER TOTAL                       | 84      |                                               | NON-HEAD OF HOUSEHOLD                                                                           | 0 | 83  |