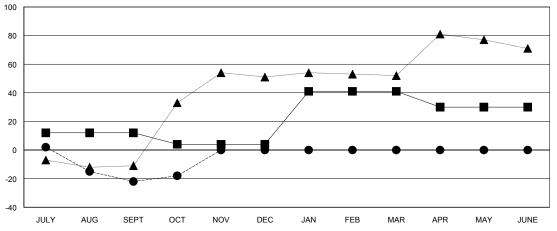

## GOALS AND ACTUAL MEMBERS CUMULATIVE

| -■-  | CURRENT YEAR GOALS FOR NEW |
|------|----------------------------|
| MEMB | EDS                        |

- CURRENT YEAR ACTUAL MEMBERS

- ▲ - LAST YEAR ACTUAL MEMBERS